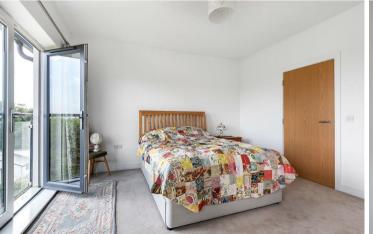

On the first floor a door leads to the family bathroom, partially tiled with shower as well as a further two bedrooms. Bedroom 3 has a full height feature window and door into the bathroom. Bedroom 2 (double) has the benefit of a Juliet balcony with far reaching views across towards Dartmoor as well as a door leading to the bathroom.