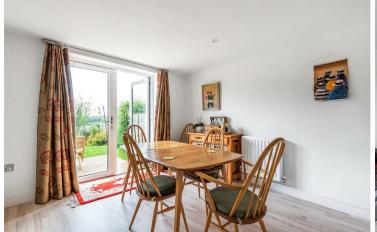

From the entrance hallway stairs lead down to the open plan kitchen/living accommodation, utility room and WC. The living space provides a large sitting area with French doors leading out to the garden. The high specification kitchen benefits from soft-close units, wood effect worktops, plumbing for a dishwasher, fridge freezer and double oven. The dining area also benefits from another set of French doors leading out onto the patio, perfect for al fresco dining.