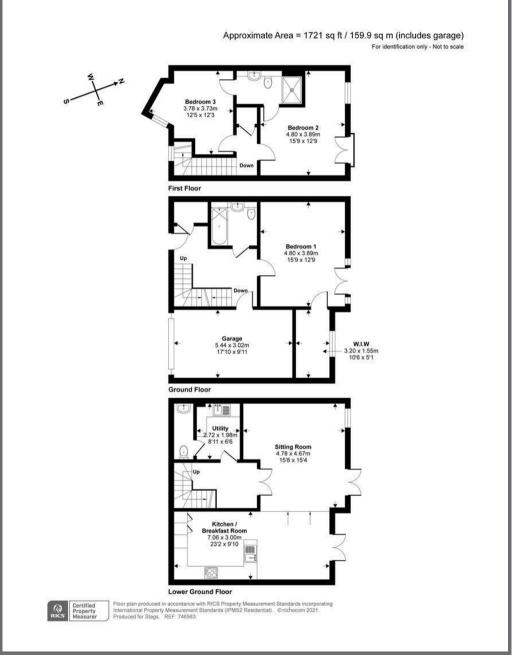

#### Accommodation

Entrance hall with door to master bedroom with large ensuite and dressing room, large storage cupboard and door through to the integral single garage with a space for storage whilst still allowing space to park a car, there is also an electric car charging point.

From the entrance hallway stairs lead down to the open plan kitchen/living accommodation, utility room and WC. The living space provides a large sitting area with French doors leading out to the garden. The high specification kitchen benefits from soft-close units, wood effect worktops, plumbing for a dishwasher, fridge freezer and double oven. The dining area also benefits from another set of French doors leading out onto the patio, perfect for al fresco dining.

On the first floor a door leads to the family bathroom, partially tiled with shower as well as a further two bedrooms. Bedroom 3 has a full height feature window and door into the bathroom. Bedroom 2 (double) has the benefit of a Juliet balcony with far reaching views across towards Dartmoor as well as a door leading to the bathroom.

#### Outside

The private garden is mainly laid to lawn with a patio space, perfect for Alfresco dining with wooding fencing surrounding. To the front is a small front garden filled with lavender bushes and other shrubbery as well as a block paved parking space that leads into the garage.