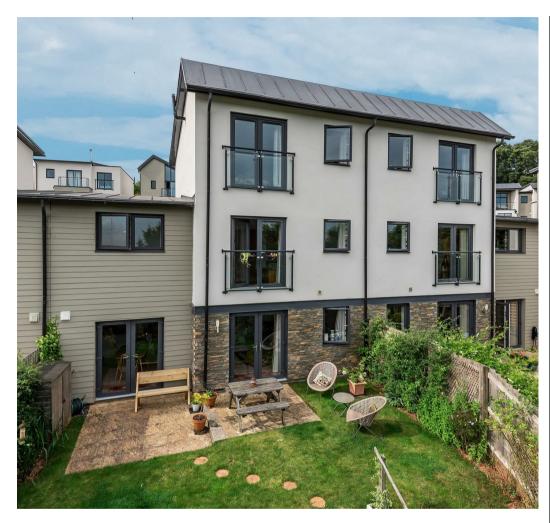

# A fantastic 3-storey contemporary semidetached town house with far-reaching rural views.

- A well-presented contemporary property
- High specification fittings
- Off road parking for 2 vehicles
- Stunning views over Totnes and Dartmoor
- Solar panels on the roof
- Remainder of NHBC warranty

#### Description

24 Follaton Rise occupies one of the more favoured positions on the development due to its stunning panoramic views across the South Devon countryside. The property enjoys high ceilings throughout and was built in 2016 by Linden Homes, with the benefit of the NHBC Certificate remaining. The high specification kitchen benefits from soft-close units, wood effect worktops and a double oven. The driveway offers off-road parking with the addition of another space within the garage as well as an electric car charging point (available by separate negotiation).

#### Outside

The private garden is mainly laid to lawn with a patio space, perfect for Alfresco dining with wooding fencing surrounding. To the front is a small front garden filled with lavender bushes and other shrubbery as well as a block paved parking space that leads into the garage.