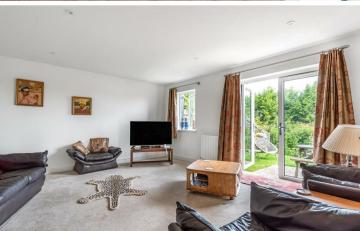

From the entrance hallway stairs lead down to the open plan kitchen/living accommodation, utility room and WC. The living space provides a large sitting area with French doors leading out to the garden. The high specification kitchen benefits from soft-close units, wood effect worktops, plumbing for a dishwasher, fridge freezer and double oven. The dining area also benefits from another set of French doors leading out onto the patio, perfect for al fresco dining.