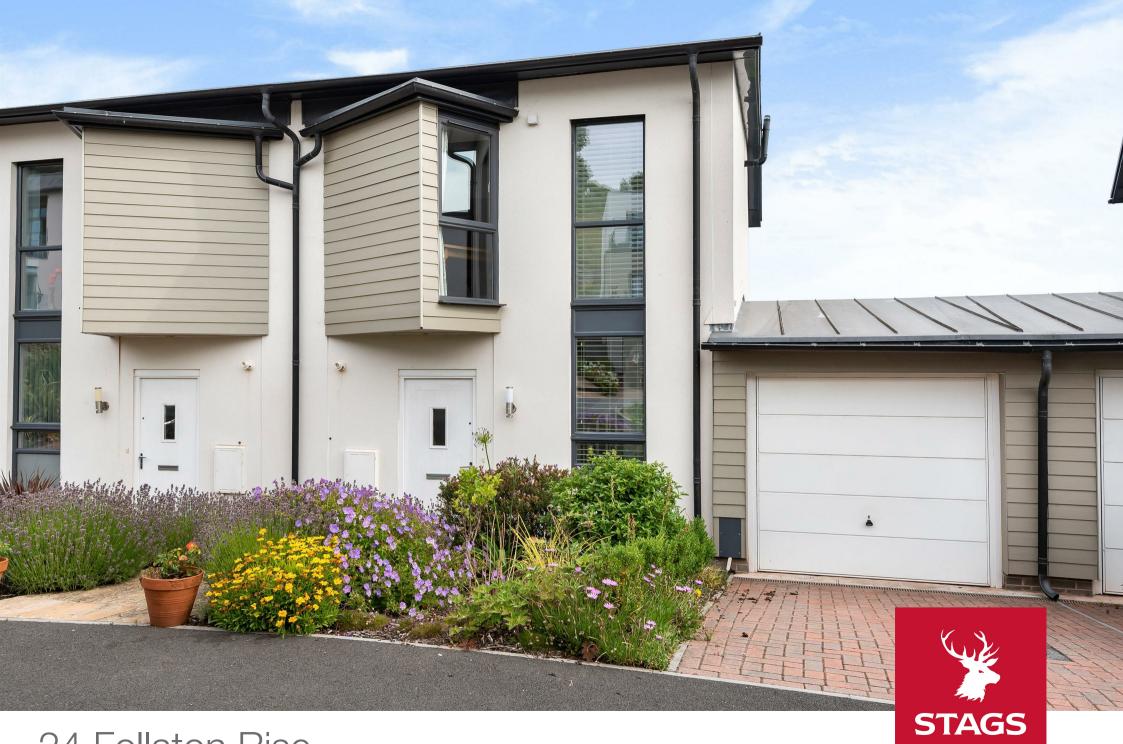

24 Follaton Rise

# A fantastic 3-storey contemporary semidetached town house with far-reaching rural views.

- A well-presented contemporary property
- High specification fittings
- Off road parking for 2 vehicles
- Stunning views over Totnes and Dartmoor
- Solar panels on the roof
- Remainder of NHBC warranty

#### Description

24 Follaton Rise occupies one of the more favoured positions on the development due to its stunning panoramic views across the South Devon countryside. The property enjoys high ceilings throughout and was built in 2016 by Linden Homes, with the benefit of the NHBC Certificate remaining. The high specification kitchen benefits from soft-close units, wood effect worktops and a double oven. The driveway offers off-road parking with the addition of another space within the garage as well as an electric car charging point (available by separate negotiation).

#### Outside

The private garden is mainly laid to lawn with a patio space, perfect for Alfresco dining with wooding fencing surrounding. To the front is a small front garden filled with lavender bushes and other shrubbery as well as a block paved parking space that leads into the garage.