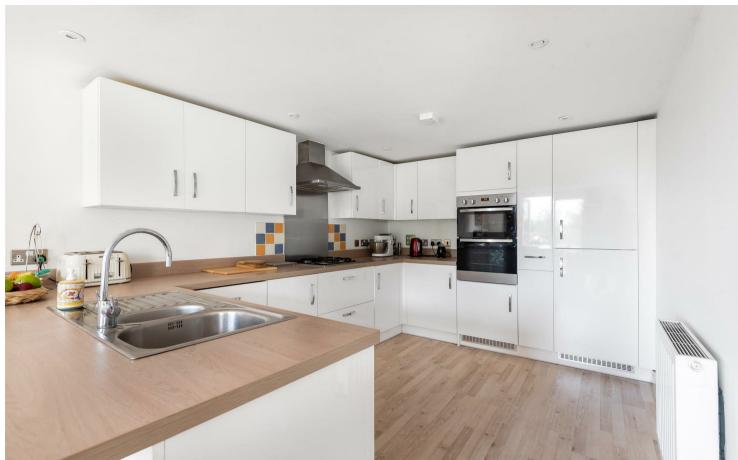

#### Description

24 Follaton Rise occupies one of the more favoured positions on the development due to its stunning panoramic views across the South Devon countryside. The property enjoys high ceilings throughout and was built in 2016 by Linden Homes, with the benefit of the NHBC Certificate remaining. The high specification kitchen benefits from soft-close units, wood effect worktops and a double oven. The driveway offers off-road parking with the addition of another space within the garage as well as an electric car charging point (available by separate negotiation).

From the entrance hallway stairs lead down to the open plan kitchen/living accommodation, utility room and WC. The living space provides a large sitting area with French doors leading out to the garden. The high specification kitchen benefits from soft-close units, wood effect worktops, plumbing for a dishwasher, fridge freezer and double oven. The dining area also benefits from another set of French doors leading out onto the patio, perfect for al fresco dining.